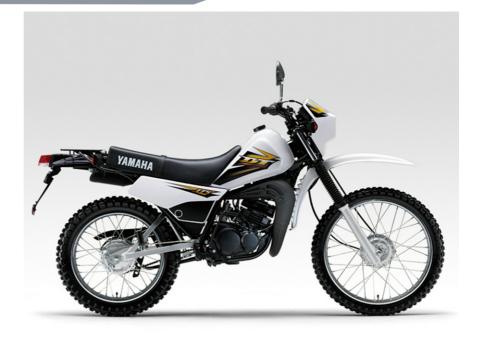

## **DT175**

Colors availables

MOTOR

Maximum power (Kw / rpm)

**Fuel type** 

Monocylindre, 2 temps **Engine type** 

Displacement (cc) 175 **Cooling system** Air-cooled **Bore x Stroke (mm)** 66,0\*50,0 7,2:1 **Compression ratio** 

1,90 kgm / 6500 Maximum torque (N.m / rpm) Starter system Kick starter **Lubrification system** Autolube **Ignition** system CDI

**Fuel delivery** Carburetor

**CHASSIS** 

Frame Double berceau acier

Front suspension system Fourche téléscopique **Rear suspension system** Bras oscillant (monocross)

Front brake Tambour Rear brake Tambour Wheels Spoke

Front tyre 2,75-21 4PR 4,10-18 4PR Rear tyre

**DIMENSIONS** 

Overall dim - L x w x h (mm) 2110\*865\*1165

Wheelbase (mm) 1340 830 Seat height (mm) 260 Min ground clearance (mm)

**TRANSMISSION** 

**Transmission system** 6-speed

WEIGHT/CAPACITIES

Dry weight (kg) 98 Fuel tank capacity (L) 9,5

rules

**EQUIPMENT** 

Always wear a helmet, eye protection and protective proper clothing.

Yamaha encourages you to ride safely with responsible manners that comply with all laws while respecting the environment.